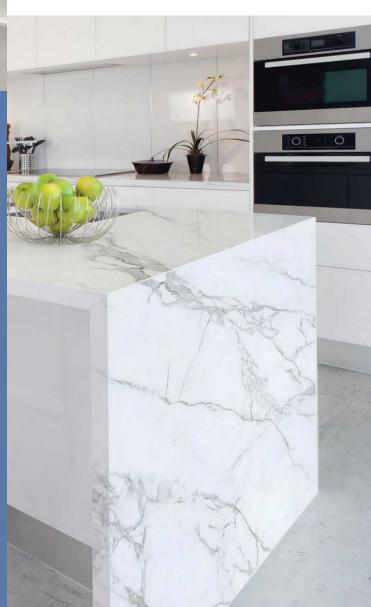

## WHAT IS FACTORY APPLIED STAIN & ETCH PROTECTION BY FOX MARBLE?

Stain & Etch Protection by Fox Marble protects natural stone like white marble in kitchens and bathrooms with MORE™, a thin & durable coating.

Coating is applied after fabrication at Fox Marble's state-of-the-art Bay Area facility.