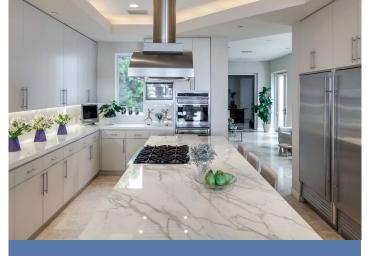

### FACTORY APPLIED STAIN & ETCH COATING

FOR WHITE MARBLE KITCHEN & BATHROOM COUNTERTOPS

## WHAT IS FACTORY APPLIED STAIN & ETCH PROTECTION BY FOX MARBLE?

Stain & Etch Protection by Fox Marble protects natural stone like white marble in kitchens and bathrooms with MORE™, a thin & durable coating.